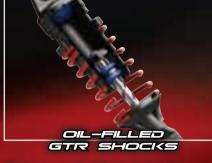

E-Revo's super-smooth oil-filled shocks damp the suspension and maintain control no matter how rugged the terrain. They are fully tuneable and include pressure bladders for air/oil separation and threaded spring preload collars for quick ride height adjustments.