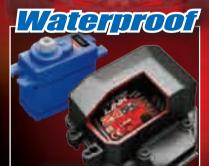

1/10 SCALE E-REVO 14N (35.6M) WHEELBASE

Out of the Box With Included Battery

WATERPROOF ELECTRONICS

E-Revo VXL's waterproof electronics open the door to all-weather R/C excitement in water, mud and snow. It's a whole new way to experience R/C fun and only Traxxas has it!

The 1/16 E-Revo VXL's waterproof electronics open the door to driving fun in water, mud, snow, and other wet conditions that stop others dead in their tracks. The patent-pending sealed electronics box houses Traxxas' latest 2.4GHz 5-channel Micro Receiver.