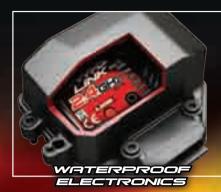

1/10 SCALE E-REVO 14N (35.6M) WHEELBASE

Out of the Box With Included Battery

WATERPROOF ELECTRONICS

E-Revo VXL's waterproof electronics open the door to all-weather R/C excitement in water, mud and snow. It's a whole new way to experience R/C fun and only Traxxas has it!

The 1/16 E-Revo VXL's waterproof electronics open the door to driving fun in water, mud, snow, and other wet conditions that stop others dead in their tracks. The patent-pending sealed electronics box houses Traxxas' latest 2.4GHz 5-channel Micro Receiver.