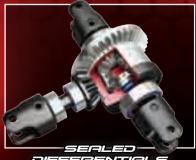

DIFFERENTIALS

E-Revo VXL's sealed, silicone-filled differentials resist "unloading" for superior off-road performance with full tuneability. It's another Traxxas first in this size category.

HIGH-QUALITY HEX HARDWARE