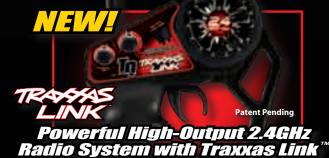

# 

The next generation of Traxxas TQ<sup>™</sup> 2.4GHz computerized radio performance is here with Traxxas Link.™ This innovative new transmitter gives you easy access to a powerful range of tuning features such as throttle and steering exponential, steering dual rate, end point adjustments, braking percentage, and more. A single Multi-Function knob on the face of the transmitter controls them all. Have more than one vehicle? Patent-pending Traxxas Link  $^{\mathsf{TM}}$  stores up to 20 models in the memory and automatically recognizes and recalls the saved model settings when you power up the system. Traxxas Link eliminates searching through complex menus to find the model you want to run. You can even bind multiple transmitters to the same Traxxas Link equipped vehicle and never have to worry about which transmitter works with which vehicle. Long range 2.4GHz transmission eliminates channel conflicts so all of your vehicles, and your friends' vehicles, can race together without ever having to worry about frequency conflicts.

# FEATURES

- Traxxas Link<sup>™</sup>
- Steering/throttle expo
- Steering/braking dual rate
- Servo reversing
- Endpoint adjustment
- Built in failsafe
- Compact folding antenna
- Direct sequence spread spectrum technology (DSSS)
- Uses only 4 AA batteries
- Simple 2-button programming interface
- 5-channel Traxxas Link receiver