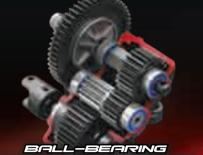

Out of the Box With Included Battery

With Optional Pinion Gear

TRANSMISSION-WITH-SLIPPER CLUTCH

E-Revo VXL's high-efficiency, heavy-duty transmission is built for brushless power. An adjustable slipper clutch lets you tailor power delivery to suit the terrain and your driving style, and precision ball-bearings make certain every watt of Velineon power is turned into pure speed.