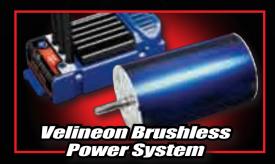

TRAPPES

Extreme performance. Laser precision. At the heart of the E-Revo VXL is the Velineon® Extreme Brushless Power System. Traxxas Velineon is the only name you need to know to achieve the tire —melting horsepower and supercharged speed you expect from Brushless. Best of all, it's brushless done the Traxxas way: wicked fast and easy to use. Just plug it in and it works. The key is total system optimization. All of the components in the system are engineered to eliminate restriction and allow maximum power flow. High frequency transistors and advanced circuit design deliver incredibly smooth and refined throttle control. The Velineon VXL-3m electronic speed control simplifies brushless technology with easy operation that gives you all the control you need for maximum fun. Quickly choose from 3 drive profiles including Sport, Race, and Training Mode™ (patent pending). Training Mode limits full-throttle power to 50%. When basic driving technique is mastered, full-power excitement is unleashed at the touch of a button.

- Optimized for smooth sensorless power
- No motor brushes or commutator to wear out
- Virtually maintenance-free power that stays consistent, run after run
- Precision balanced rotor
- Ultra high-temperature sintered Neodymium motor magnets
- Two-stage thermal shutdown protection
- Patent-pending Traxxas High-Current Connector
- 16-Gauge wire
- EZ-Set® push button setup with integrated on/off switch
- Run 3S Lipo or 12-cell NiMH (series connection) for extreme power
- Low voltage detection
- VXL-3m is backed by the Traxxas Lifetime Electronics Warranty
- Count on Traxxas for unmatched customer service and support with the Velineon Extreme Brushless Power System