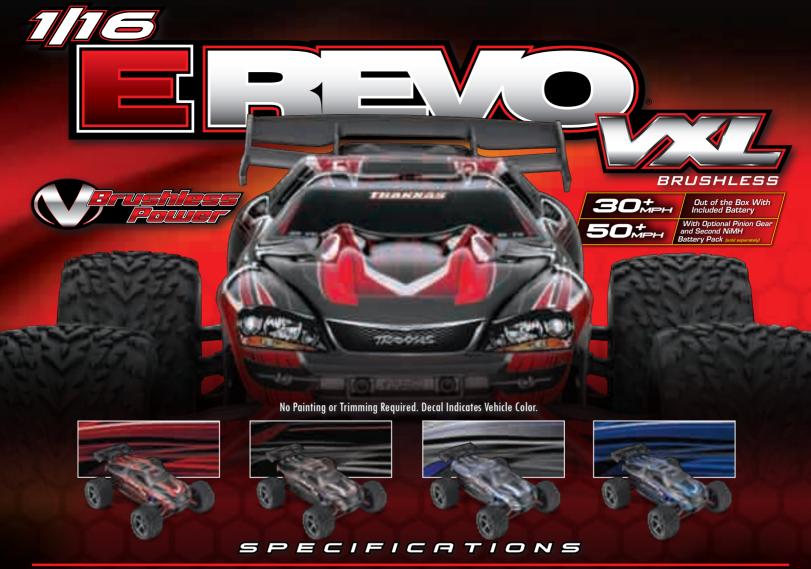

# Out of the Box With Included Battery 30<sup>+</sup><sub>МРН</sub> With Optional Pinion Gear and Second NiMH Battery Pack (sold separately) BRUSHLESS

THE WORLD'S MOST ADVANCED 1/16 ELECTRIC RACING MONSTER TRUCK

| Length12.9"          | (328 m m) |
|----------------------|-----------|
| Front Track9.4"      | (239 m m) |
| Rear Track9.4"       | (419 m m) |
| Height (overall)4.6" | (117mm)   |
| W h e e l b a s e    | (202 m m) |
| Wheel Diameter       | (53 m m)  |

Transmission...... Heavy-Duty Single-Speed Speed Control..... VXL-3m Electronic Speed Control Differential Type.... Hardened Steel Bevel, Sealed Radio System.....Traxxas TQ 2.4GHz with Traxxas Link