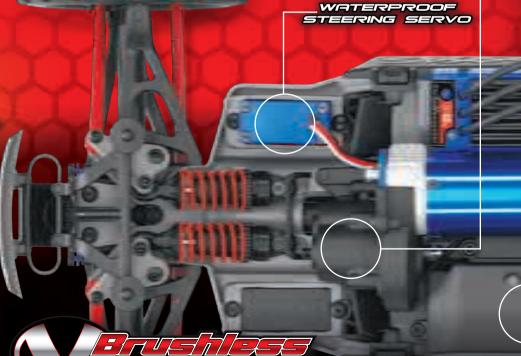

1/10 SCALE E-REVO 14N (35.6M) WHEELBASE

Out of the Box With Included Battery

WATERPROOF ELECTRONICS

E-Revo VXL's waterproof electronics open the door to all-weather R/C excitement in water, mud and snow. It's a whole new way to experience R/C fun and only Traxxas has it!

The 1/16 E-Revo VXL's waterproof electronics open the door to driving fun in water, mud, snow, and other wet conditions that stop others dead in their tracks. The patent-pending sealed electronics box houses Traxxas' latest 2.4GHz 5-channel Micro Receiver.