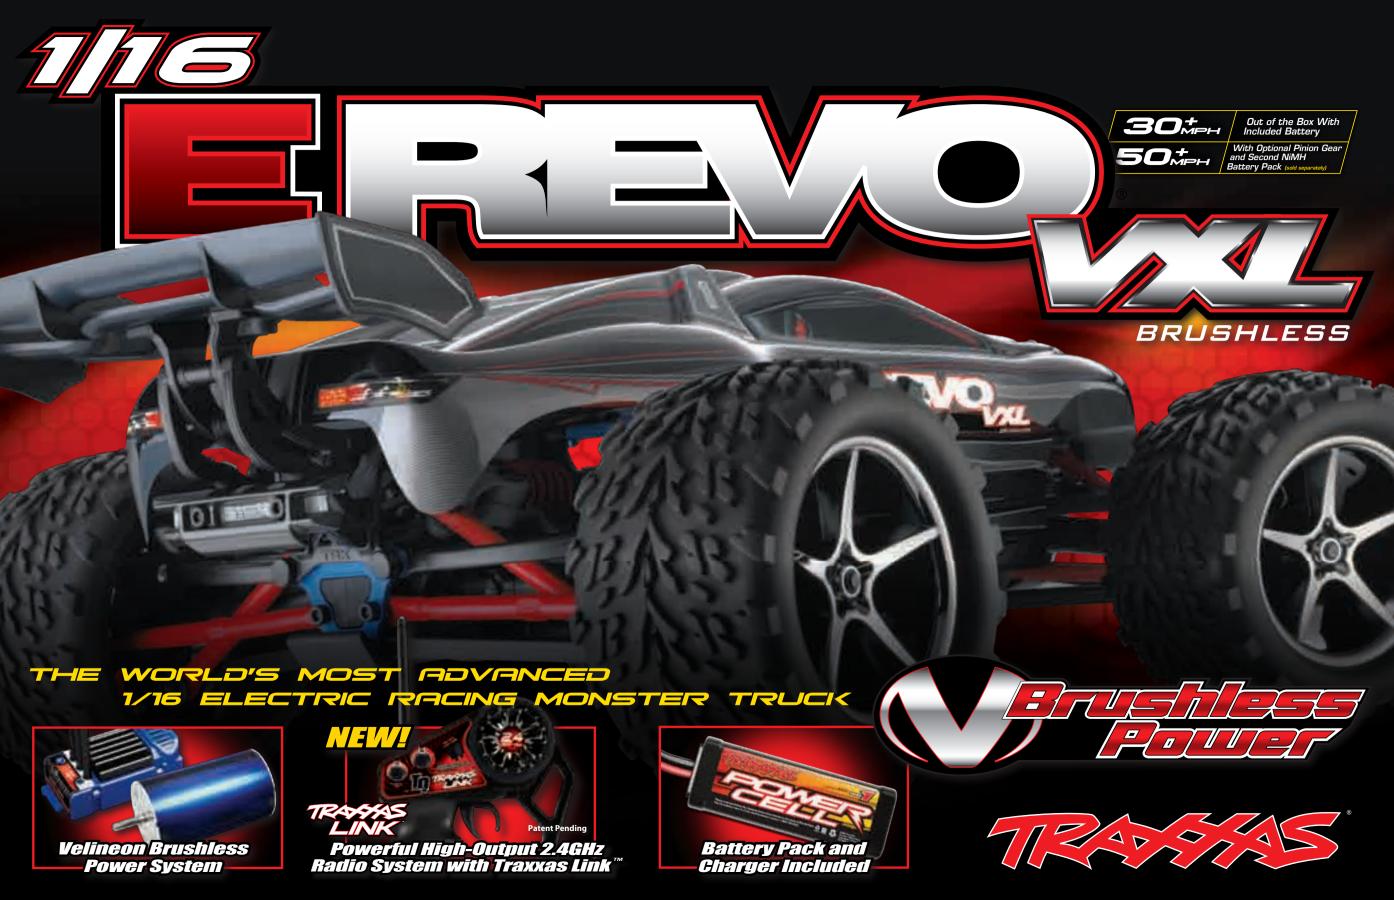

# Out of the Box With Included Battery 30<sup>+</sup><sub>МРН</sub> With Optional Pinion Gear and Second NiMH Battery Pack (sold separately) BRUSHLESS

THE WORLD'S MOST ADVANCED 1/16 ELECTRIC RACING MONSTER TRUCK

# SACRIFICE NOTHING!

Built on the winning design of the 7-time National Champion Revo, the 1/16 E-Revo VXL brings big fun into small places without sacrificing the quality and precision you expect. With performance that far exceeds any ordinary "mini" truck, E-Revo VXL's race-derived suspension puts full-scale sophistication in the palm of your hand. State-of-the-art brushless horsepower, precision fit and finish, full hex hardware, sealed silicone-filled differentials...no detail was spared to bring you the exciting driving experience and quality feel you expect from Traxxas, The Fastest Name In Radio Control.

## 50+MPH ON TWO NIME BATTERY PACKS

E-Revo VXL already blows the rest away with it's 30+mph out of the box speed with the included NiMH battery pack. Add a second Traxxas Power Cell NiMH battery pack and Traxxas series connector (both sold separately), install the high speed pinion gear (included) and 50+ mph top speeds are possible. All of this incredible performance comes with safe, inexpensive NiMH power!

TRAPPES

Extreme performance. Laser precision. At the heart of the E-Revo VXL is the Velineon® Extreme Brushless Power System. Traxxas Velineon is the only name you need to know to achieve the tire —melting horsepower and supercharged speed you expect from Brushless. Best of all, it's brushless done the Traxxas way: wicked fast and easy to use. Just plug it in and it works. The key is total system optimization. All of the components in the system are engineered to eliminate restriction and allow maximum power flow. High frequency transistors and advanced circuit design deliver incredibly smooth and refined throttle control. The Velineon VXL-3m electronic speed control simplifies brushless technology with easy operation that gives you all the control you need for maximum fun. Quickly choose from 3 drive profiles including Sport, Race, and Training Mode™ (patent pending). Training Mode limits full-throttle power to 50%. When basic driving technique is mastered, full-power excitement is unleashed at the touch of a button.