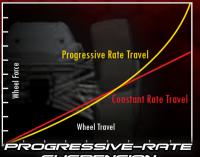

Corrosion-resistant black-oxide hex screws make E-Revo VXL as easy to tune and maintain as the 1/10-scale E-Revo.

SUSPENSION

Innovative linkage based suspension geometry multiplies suspension travel and increases spring and damping rates as the shocks are compressed for instant small-bump compliance without compromising shock-absorbing performance for big hits.